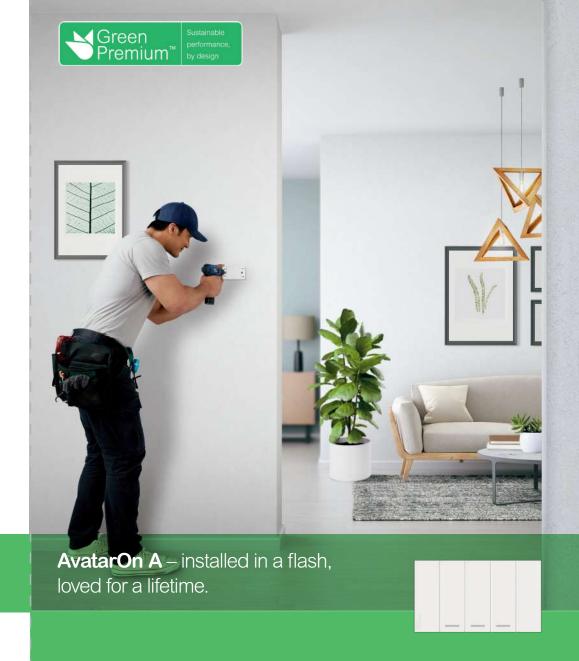

#### Installed in a Flash

AvatarOn A is designed to be mounted or removed with ease. The clever combination of a push-in terminal and a quick release key result in switches and sockets that can be connected or released in a flash, and without the need for any extra tools. Allowing everyone to save precious time and effort.