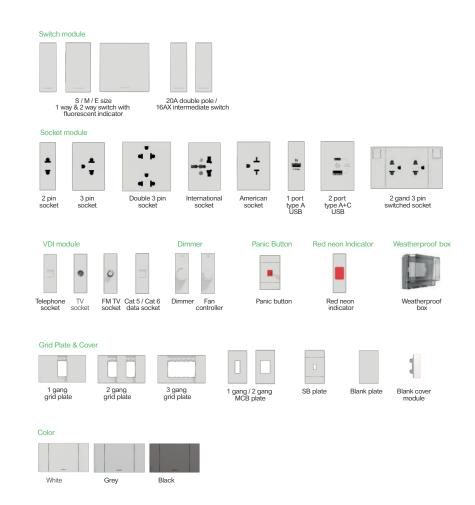

ing multiple switches and sockets. An improved internal push-in terminal structure allows solid and stranded wires, with a thickness of 1.5mm - 4.0mm, to be pushed in and pulled out easily. While an enlarged opening and a separation plate at the bottom of each terminal keeps the wires away from each other, making tangling is non-issue.







#### Press and Pull

An innovative release key allows electricians to disconnect the module from the wire with two simple steps: press and pull. The curved design of this release key encourages use and gives your fingers plenty to grab onto.







Release key with different colors to indicate L, N and Earth connection. Easier for electrician to recognize, fast connection.

# Clearly Marked and Indicated





# Installation



# **Product Selector**



9 se.com/AvatarOnA Life is On | Schneider Electric 10