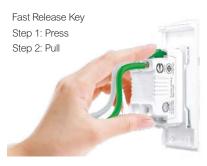

#### Press and Pull

An innovative release key allows electricians to disconnect the module from the wire with two simple steps: press and pull. The curved design of this release key encourages use and gives your fingers plenty to grab onto.

With release key, electrician doesn't need to use tools to release the wire, which is more efficient and handy.