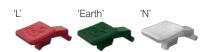

Release key with different colors to indicate L, N and Earth connection. Easier for electrician to recognize, fast connection.