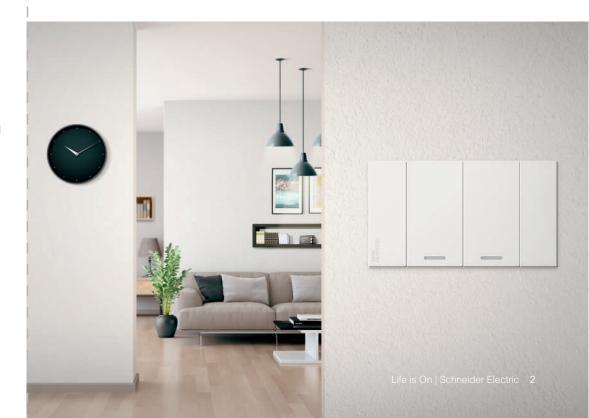

# Timeless Design

The modern, timeless design of AvatarOn A effortlessly highlights the interior of any room. With a full-flat surface, this frameless range offers a high-end aesthetic that's accessible to everyone.

# Mix It or Match It

AvatarOn A is easy to mix and match. Designed using modular mechanisms, AvatarOn A allows you to combine switches and sockets for your every need. Enjoy the flexibility to pair any interior and find the combination that's perfect for you. And this flexibility is not merely limited to the functionality. Reflect your personal style with monochrome color variations: white, grey and black.