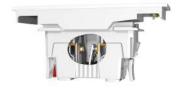

# Free from Tangles

The handy push-in terminal requires no additional tools to install. Wires are easy to connect and extremely time saving, especially when installing multiple switches and sockets. An improved internal push-in terminal structure allows solid and stranded wires, with a thickness of 1.5mm - 4.0mm, to be pushed in and pulled out easily. While an enlarged opening and a separation plate at the bottom of each terminal keeps the wires away from each other, making tangling is non-issue.

#### Press and Pull

An innovative release key allows electricians to disconnect the module from the wire with two simple steps: press and pull. The curved design of this release key encourages use and gives your fingers plenty to grab onto.

Release key with different colors to indicate L, N and Earth connection. Easier for electrician to recognize, fast connection.