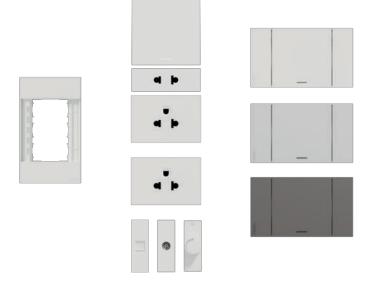

# Mix It or Match It

AvatarOn A is easy to mix and match. Designed using modular mechanisms, AvatarOn A allows you to combine switches and sockets for your every need. Enjoy the flexibility to pair any interior and find the combination that's perfect for you. And this flexibility is not merely limited to the functionality. Reflect your personal style with monochrome color variations: white, grey and black.

Module combination - S, 2S, M and E sizes