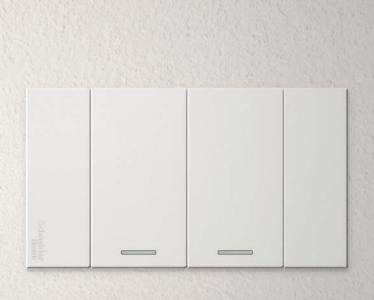

# Timeless Design

The modern, timeless design of AvatarOn A effortlessly highlights the interior of any room. With a full-flat surface, this frameless range offers a high-end aesthetic that's accessible to everyone.

# Mix It or Match It

AvatarOn A is easy to mix and match. Designed using modular mechanisms, AvatarOn A allows you to combine switches and sockets for your every need. Enjoy the flexibility to pair any interior and find the combination that's perfect for you. And this flexibility is not merely limited to the functionality. Reflect your personal style with monochrome color variations: white, grey and black.