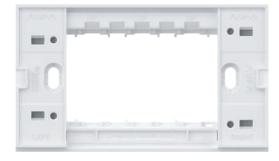

extremely time saving, especially when installing multiple switches and sockets. An improved internal push-in terminal structure allows solid and stranded wires, with a thickness of 1.5mm - 4.0mm, to be pushed in and pulled out easily. While an enlarged opening and a separation plate at the bottom of each terminal keeps the wires away from each other, making tangling is non-issue.







#### Press and Pull

An innovative release key allows electricians to disconnect the module from the wire with two simple steps: press and pull. The curved design of this release key encourages use and gives your fingers plenty to grab onto.







Release key with different colors to indicate L, N and Earth connection. Easier for electrician to recognize, fast connection.

# Clearly Marked and Indicated





# Installation



# **Product Selector**



9 se.com/AvatarOnA Life is On | Schneider Electric 10