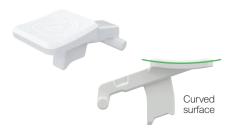

# Free from Tangles

The handy push-in terminal requires no additional tools to install. Wires are easy to connect and extremely time saving, especially when installing multiple switches and sockets. An improved internal push-in terminal structure allows solid and stranded wires, with a thickness of 1.5mm - 4.0mm, to be pushed in and pulled out easily. While an enlarged opening and a separation plate at the bottom of each terminal keeps the wires away from each other, making tangling is non-issue.