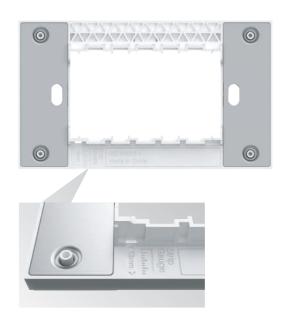

tremely time saving, especially when installing multiple switches and sockets. An improved internal push-in terminal structure allows solid and stranded wires, with a thickness of 1.5mm - 4.0mm, to be pushed in and pulled out easily. While an enlarged opening and a separation plate at the bottom of each terminal keeps the wires away from each other, making tangling is non-issue.







#### Press and Pull

An innovative release key allows electricians to disconnect the module from the wire with two simple steps: press and pull. The curved design of this release key encourages use and gives your fingers plenty to grab onto.







Release key with different colors to indicate L, N and Earth connection. Easier for electrician to recognize, fast connection.

# Clearly Marked and Indicated





# Installation



# **Product Selector**



9 se.com/AvatarOnA Life is On | Schneider Electric 10