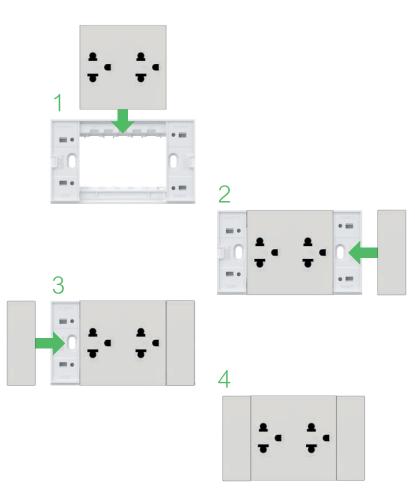

# Mix It or Match It

AvatarOn A is easy to mix and match. Designed using modular mechanisms, AvatarOn A allows you to combine switches and sockets for your every need. Enjoy the flexibility to pair any interior and find the combination that's perfect for you. And this flexibility is not merely limited to the functionality. Reflect your personal style with monochrome color variations: white, grey and black.

Module combination - S, 2S, M and E sizes

# Installation