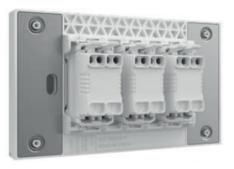

premium.





# Mix It or Match It

AvatarOn A is easy to mix and match. Designed using modular mechanisms, AvatarOn A allows you to combine switches and sockets for your every need. Enjoy the flexibility to pair any interior and find the combination that's perfect for you. And this flexibility is not merely limited to the functionality. Reflect your personal style with monochrome color variations: white, grey and black.

Module combination - S, 2S, M and E sizes





#### Installed in a Flash

AvatarOn A is designed to be mounted or removed with ease. The clever combination of a push-in terminal and a quick release key result in switches and sockets that can be connected or released in a flash, and without the need for any extra tools. Allowing everyone to save precious time and effort.



With release key, electrician doesn't need to use tools to release the wire, which is more efficient and handy.



# Free from Tangles

The handy push-in terminal requires no additional tools to install. Wires are easy to connect and extremely time saving, especially when installing multiple switches and sockets. An improved internal push-in terminal structure allows solid and stranded wires, with a thickness of 1.5mm - 4.0mm, to be pushed in and pulled out easily. While an enlarged opening and a separation plate at the bottom of each terminal keeps the wires away from each other, making tangling is non-issue.







#### Press and Pull

An innovative release key allows electricians to disconnect the module from the wire with two simple steps: press and pull. The curved design of this re