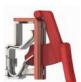

#### Press and Pull

An innovative release key allows electricians to disconnect the module from the wire with two simple steps: press and pull. The curved design of this release key encourages use and gives your fingers plenty to grab onto.

Release key with different colors to indicate L, N and Earth connection. Easier for electrician to recognize, fast connection.